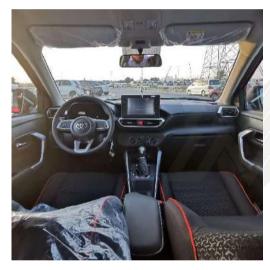

## STAND OUT FEATURES

1.0 L | 4CY Petrol engine | Fabric Seats | Air Conditioner | Adjustable Steering Wheel | Tyre Pressure Warning System | Cruise Control | Key Start | | Radio/Tuner | AUX Audio | Multimedia Steering | Multimedia System | Instrument Cluster Brightness Control | Bluetooth | USB A Ports | Power windows | Central Power Lock | 2<sup>nd</sup> Row Folding Seats | Rear View Camera | Anti-Lock Braking System | LED Headlights with DRL | Rear Window Defogger | Rear & Front Fog lights |

| INTERIOR FEATURES         |                              |  |  |
|---------------------------|------------------------------|--|--|
| Fabric seats              | Adjustable steering wheel    |  |  |
| Anti-Theft Alarm          | Dual SRS Airbag              |  |  |
| Traction control          | Power Steering               |  |  |
| Anti-Locking Brake System | Tyre pressure warning system |  |  |
| Air conditioner           | FWD                          |  |  |

| Cruise control                        | Key start          |
|---------------------------------------|--------------------|
| Instrument cluster brightness control | Radio / Tuner      |
| AUX audio / Bluetooth                 | Multimedia system  |
| Multimedia steering                   | Power windows      |
| Power Side Mirrors                    | Central power lock |
| 2nd Row folding seats                 | Rear view camera   |
| USB A ports                           | Cigar lighter      |