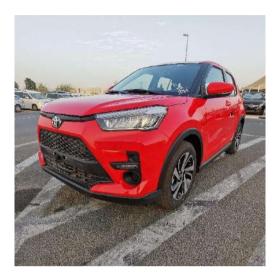

Code: TRZ2010RO

## 1.0 L V4 Petrol | 5 Door | LHD | A/T

| VEHICLE DETAILS |       |               |        |  |
|-----------------|-------|---------------|--------|--|
| Body            | SUV   | Drive         | LHD    |  |
| Condition       | New   | Mileage       | 0      |  |
| Trans.          | A/T   | Fuel          | Petrol |  |
| Engine Size     | 1.0 L | No. Cylinders | 4      |  |
| Ext. color      | Red   | Int. color    | Black  |  |

| EXTERIOR FEATURES       |                         |  |  |
|-------------------------|-------------------------|--|--|
| Alloy wheels            | Spare tyre              |  |  |
| Body color side mirrors | Body color front bumper |  |  |
| Body color rear bumper  | Back camera             |  |  |
| Auto fold side mirrors  | Rear parking sensors    |  |  |
| Rear spoiler            | Front fog lights        |  |  |
| Rear fog lights         | LED headlights with DRL |  |  |
| Rear window wiper       | Rear window defogger    |  |  |