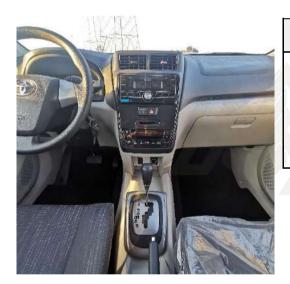

| INTERIOR FEATURES              |                              |  |  |
|--------------------------------|------------------------------|--|--|
| Fabric seats                   | Adjustable steering wheel    |  |  |
| Anti-Theft Alarm               | Dual SRS Airbag              |  |  |
| Traction control               | FWD                          |  |  |
| Power steering                 | ECO Mode                     |  |  |
| Anti-Lock Braking System (ABS) | Tyre pressure warning system |  |  |

| Air conditioner      | Rear Air conditioner       |
|----------------------|----------------------------|
| Auto climate control | 2 zone climate control     |
| Cruise control       | Digital instrument cluster |
| Digital clock        | Radio/Tuner                |
| AUX audio            | Multimedia system          |
| Multimedia steering  | USB A ports                |
| Power windows        | Power Side Mirrors         |
| Central power lock   | 2nd Row folding seats      |
| 3rd folding seats    | Fire extinguisher          |
| Cigar lighter        |                            |