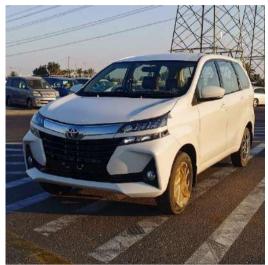

## Toyota Avanza G

Code: TAVG2115W

## 1.5 L V4 Petrol | 5 Door | LHD | A/T

| VEHICLE DETAILS |       |               |        |  |
|-----------------|-------|---------------|--------|--|
| Body            | SUV   | Drive         | LHD    |  |
| Condition       | New   | Mileage       | 0 KM   |  |
| Trans.          | A/T   | Fuel          | Petrol |  |
| Engine Size     | 1.5 L | No. Cylinders | 4      |  |
| Ext. color      | White | Int. color    | Black  |  |

## **STAND OUT FEATURES**

1.5 L V4 Petrol engine | Alloy Wheels | Xenon Headlights | Power Steering Wheel | ECO Mode | Anti-Lock Braking System | Tyre Pressure Warning System | Air Conditioner | Rear Air Conditioner | Multimedia System | USB A ports | 2<sup>nd</sup> Row Folding seats | 3<sup>rd</sup> Row Folding Seats | Fire Extinguisher | Cigar Lighter | Front Fog Lights | Spare Tyre

| EXTERIOR FEATURES      |                         |  |  |
|------------------------|-------------------------|--|--|
| Alloy wheels           | Spare tyre              |  |  |
| Rear spoiler           | Body color side mirrors |  |  |
| Chrome front grille    | Body color front bumper |  |  |
| Body color rear bumper | Auto fold side mirror   |  |  |
| Rear parking sensors   | Front fog lights        |  |  |
| Rear Fog lights        | Xenon lights            |  |  |
| Rear window wiper      | Rear window defogger    |  |  |