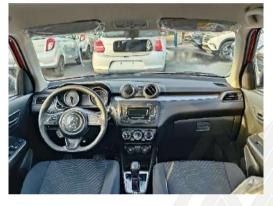

## **STAND OUT FEATURES**

1.2 L V4 Petrol Engine | Fabric Seats | Leather Steering Wheel | Anti-Theft Alarm | Anti-Lock Braking System | Push Start | Immobilizer (Smart key) | Power Widows | Multimedia System | Multimedia Steering | Rear Window Defogger | Cigar Lighter |

| INTERIOR FEATURES              |                              |  |
|--------------------------------|------------------------------|--|
| Fabric seats                   | Leather steering wheel       |  |
| Adjustable steering wheel      | Anti-Theft Alarm             |  |
| Dual SRS Airbag                | Traction control             |  |
| FWD                            | Power steering               |  |
| Anti-Lock Braking system (ABS) | Tyre pressure warning system |  |
| Air conditioner                | Auto climate control         |  |
| Cruise control                 | Immobilizer (smart key)      |  |
| Push start                     | Radio/Tuner                  |  |

| AUX audio          | Bluetooth           |
|--------------------|---------------------|
| Multimedia system  | Multimedia steering |
| USB A ports        | Power windows       |
| Power Side Mirrors | Central power lock  |
| Cigar lighter      |                     |