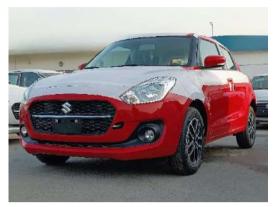

## Suzuki Swift GLX

Code: SSW23RBL

## 1.2 L V4 Petrol | 4 Door | LHD | A/T

| VEHICLE DETAILS |           |               |        |  |
|-----------------|-----------|---------------|--------|--|
| Body            | Hatchback | Drive         | LHD    |  |
| Condition       | New       | Mileage       | 0 KM   |  |
| Trans.          | A/T       | Fuel          | Petrol |  |
| Engine Size     | 1.2L      | No. Cylinders | 4      |  |
| Ext. color      | Red       | Int. color    | Black  |  |

| EXTERIOR FEATURES       |                        |  |
|-------------------------|------------------------|--|
| Alloy wheels            | Spare tyre             |  |
| Body color front bumper | Body color rear bumper |  |
| Auto fold side mirrors  | Front fog lights       |  |
| Halogen lights          | Rear window wiper      |  |
| Rear window defogger    |                        |  |