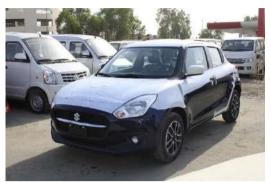

Suzuki Swift GLX

Code: <u>SSW23BUBL</u>

## 1.2 L V4 Petrol | 4 Door | LHD | A/T

| VEHICLE DETAILS |           |               |        |  |
|-----------------|-----------|---------------|--------|--|
| Body            | Hatchback | Drive         | LHD    |  |
| Condition       | New       | Mileage       | 0 KM   |  |
| Trans.          | A/T       | Fuel          | Petrol |  |
| Engine Size     | 1.2L      | No. Cylinders | 4      |  |
| Ext. color      | Blue      | Int. color    | Black  |  |