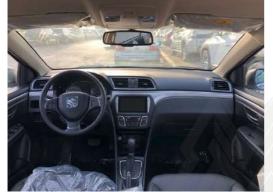

## **STAND OUT FEATURES**

1.4 L V4 petrol A/T engine, Multimedia system + steering, back camera, front fog lights, rear parking sensors, push start, leather seats

| INTERIOR FEATURES                    |                           |  |
|--------------------------------------|---------------------------|--|
| Leather seats                        | Adjustable steering wheel |  |
| Anti Theft Alarm                     | Dual SRS Airbag           |  |
| Traction control                     | FWD                       |  |
| Power steering                       | Anti-Locking Brake System |  |
| Tyre pressure warning system         | Air conditioner           |  |
| Rear Air conditioner                 | Cruise control            |  |
| Immobilizer (smart key) + Push start | Radio/Tuner               |  |
| AUX audio / Bluetooth                | Multimedia system         |  |

## \$

www.monstrohard.com

| Multimedia steering | USB A ports        |
|---------------------|--------------------|
| Power windows       | Power side mirrors |
| Central power lock  | Rear view camera   |
| Cigar lighter       |                    |