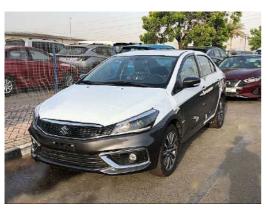

Suzuki Ciaz GLX 2023

Code: SUCGLX2314G

| VEHICLE DETAILS |       |               |        |  |
|-----------------|-------|---------------|--------|--|
| Body            | Sedan | Drive         | LHD    |  |
| Condition       | New   | Mileage       | 0 KM   |  |
| Trans.          | A/T   | Fuel          | Petrol |  |
| Engine Size     | 1.4 L | No. Cylinders | 4      |  |
| Ext. color      | Grey  | Int. color    | Black  |  |

| EXTERIOR FEATURES       |                         |  |
|-------------------------|-------------------------|--|
| Alloy wheels            | Spare tyre              |  |
| Body color side mirror  | Chrome front grille     |  |
| Body color front bumper | Body color rear bumper  |  |
| Auto fold side mirrors  | Back camera             |  |
| Rear parking sensors    | Front fog lights        |  |
| Rear fog lights         | LED headlights with DRL |  |
| Rear window defogger    | E22                     |  |
|                         | Paca                    |  |