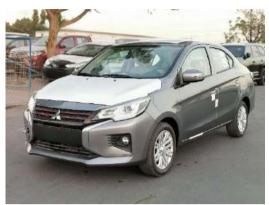

Mitsubishi

Attrage

Code: MAT2312G

## 1.2 L V3 Petrol | 4 Door | LHD | A/T

| VEHICLE DETAILS |       |               |        |  |
|-----------------|-------|---------------|--------|--|
| Body            | Sedan | Drive         | LHD    |  |
| Condition       | New   | Mileage       | 0 KM   |  |
| Trans.          | A/T   | Fuel          | Petrol |  |
| Engine Size     | 1.2 L | No. Cylinders | 3      |  |
| Ext. color      | Grey  | Int. color    | Black  |  |

## STAND OUT FEATURES

1.2 L V3 Petrol engine | Fabric Seats | Adjustable Steering Wheel | Xenon headlights | Multimedia system | Multimedia steering | Intelligent voice assistance | Back camera | Air Conditioner | Anti-Lock Braking System | Immobilizer (Smart Key) | Xenon Lights | Navigation System | Cigar Lighter |

| EXTERIOR FEATURES      |                         |  |  |
|------------------------|-------------------------|--|--|
| Alloy wheels           | Spare tyre              |  |  |
| Body color side mirror | Body color front bumper |  |  |
| Body color rear bumper | Back camera             |  |  |
| Front fog lights       | Xenon lights            |  |  |
| Rear window defogger   | 1015TRD                 |  |  |