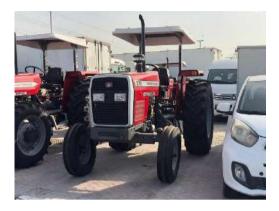

## Ferguson 375

Massey

Code: <u>T37522</u>

## 4.0 L V6 Diesel | LHD/RHD | M/T

| VEHICLE DETAILS |         |               |         |
|-----------------|---------|---------------|---------|
| Body            | Tractor | Drive         | LHD/RHD |
| Condition       | New     | Mileage       | 0 KM    |
| Trans.          | M/T     | Fuel          | Diesel  |
| Engine Size     | 4.0 L   | No. Cylinders | 6       |