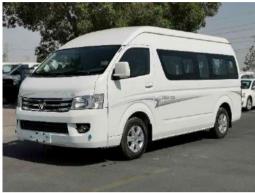

## 2.4 L V4 Petrol | 4 Door | LHD | M/T

| VEHICLE DETAILS |       |               |        |
|-----------------|-------|---------------|--------|
| Body            | Van   | Drive         | LHD    |
| Condition       | New   | Mileage       | 0 KM   |
| Trans.          | M/T   | Fuel          | Petrol |
| Engine Size     | 2.4 L | No. Cylinders | 4      |
| Ext. color      | White | Int. color    | Gray   |

## **STAND OUT FEATURES**

2.4 L V4 Petrol engine | Fabric Seats | 15 Seats | Adjustable Steering Wheel | Anti-Theft Alarm | Air condition | Rear Air Condition | 2 zone Climate Control | Immobilizer (Smart Key) | Cruise Control | Multimedia System | Multimedia Steering | LED Headlights | Front Fog Lights | Rear Fog Lights | Rear Window Defogger | Cigar Lighter