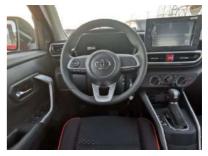

## INTERIOR FEATURES Fabric seats Adjustable steering wheel Anti Theft System Dual SRS Airbag Traction control Power Steering

Warehouse no. BH 07,South, Jebel Ali Free Zone, Dubai, UAE

www.monstrohard.com

**1**0MSTR0

| Anti-Locking Brake System             | Tyre pressure warning system |  |
|---------------------------------------|------------------------------|--|
| Air conditioner                       | FWD                          |  |
| Cruise control                        | Key start                    |  |
| Instrument cluster brightness control | Radio / Tuner                |  |
| AUX audio / Bluetooth                 | Multimedia system            |  |
| Multimedia steering                   | Power windows                |  |
| Power Side Mirrors                    | Central power lock           |  |
| 2 <sup>nd</sup> Row folding seats     | Rear view camera             |  |
| Cigar lighter                         | USB A ports                  |  |