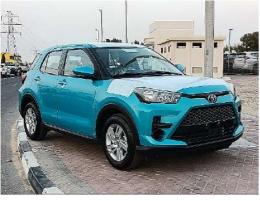

Toyota

Raize G

2022

Code: TRZ2010B

| VEHICLE DETAILS |       |               |        |
|-----------------|-------|---------------|--------|
| Body            | SUV   | Drive         | LHD    |
| Condition       | New   | Mileage       | 0 KM   |
| Trans.          | A/T   | Fuel          | Petrol |
| Engine Size     | 1.0 L | No. Cylinders | 4      |
| Ext. color      | Blue  | Int. color    | Black  |

1.0 L V4 Petrol | 5 Door | LHD | A/T