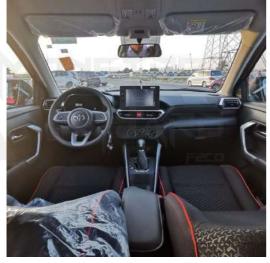

## INTERIOR FEATURES Fabric seats Adjustable steering wheel Anti Theft System Dual SRS Airbag Traction control Power Steering

Warehouse no. BH 07,South, Jebel Ali Free Zone, Dubai, UAE

www.monstrohard.com

**1**0MSTR0

| Anti-Locking Brake System             | Tyre pressure warning system |  |
|---------------------------------------|------------------------------|--|
| Air conditioner                       | FWD                          |  |
| Cruise control                        | Key start                    |  |
| Instrument cluster brightness control | Radio / Tuner                |  |
| AUX audio / Bluetooth                 | Multimedia system            |  |
| Multimedia steering                   | Power windows                |  |
| Power Side Mirrors                    | Central power lock           |  |
| 2 <sup>nd</sup> Row folding seats     | Rear view camera             |  |
| Cigar lighter                         | USB A ports                  |  |