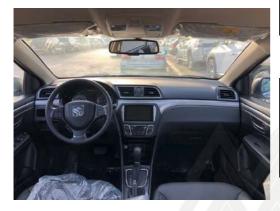

## **STAND OUT FEATURES**

1.4 L V4 petrol A/T engine, Multimedia system + steering, back camera, front fog lights, rear parking sensors, push start, leather seats

| INTERIOR FEATURES                    |                           |  |  |
|--------------------------------------|---------------------------|--|--|
| Leather seats                        | Adjustable steering wheel |  |  |
| Anti Theft Alarm                     | Dual SRS Airbag           |  |  |
| Traction control                     | FWD                       |  |  |
| Power steering                       | Anti-Locking Brake System |  |  |
| Tyre pressure warning system         | Air conditioner           |  |  |
| Rear Air conditioner                 | Cruise control            |  |  |
| Immobilizer (smart key) + Push start | Radio/Tuner               |  |  |
| AUX audio / Bluetooth                | Multimedia system         |  |  |
| Multimedia steering                  | USB A ports               |  |  |

| Power windows      | Power side mirrors |
|--------------------|--------------------|
| Central power lock | Rear view camera   |
| Cigar lighter      |                    |

| EXTERIOR FEATURES       |                         |  |  |
|-------------------------|-------------------------|--|--|
| Alloy wheels            | Spare tyre              |  |  |
| Body color side mirror  | Chrome front grille     |  |  |
| Body color front bumper | Body color rear bumper  |  |  |
| Auto fold side mirrors  | Back camera             |  |  |
| Rear parking sensors    | Front fog lights        |  |  |
| Rear fog lights         | LED headlights with DRL |  |  |
| Rear window defogger    |                         |  |  |