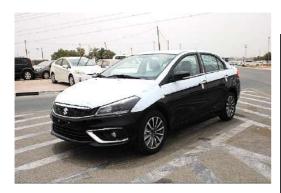

## Suzuki Ciaz GLX

Code: SUCGLX2314B

| VEHICLE DETAILS |       |               |        |  |
|-----------------|-------|---------------|--------|--|
| Body            | Sedan | Drive         | LHD    |  |
| Condition       | New   | Mileage       | 0 KM   |  |
| Trans.          | A/T   | Fuel          | Petrol |  |
| Engine Size     | 1.4 L | No. Cylinders | 4      |  |
| Ext. color      | Black | Int. color    | Black  |  |

## **STAND OUT FEATURES**

1.4 L V4 petrol A/T engine, Multimedia system + steering, back camera, front fog lights, rear parking sensors, push start, leather seats

| INTERIOR FEATURES                    |                           |  |  |
|--------------------------------------|---------------------------|--|--|
| Leather seats                        | Adjustable steering wheel |  |  |
| Anti Theft Alarm                     | Dual SRS Airbag           |  |  |
| Traction control                     | FWD                       |  |  |
| Power steering                       | Anti-Locking Brake System |  |  |
| Tyre pressure warning system         | Air conditioner           |  |  |
| Rear Air conditioner                 | Cruise control            |  |  |
| Immobilizer (smart key) + Push start | Radio/Tuner               |  |  |
| AUX audio / Bluetooth                | Multimedia system         |  |  |
| Multimedia steering                  | USB A ports               |  |  |