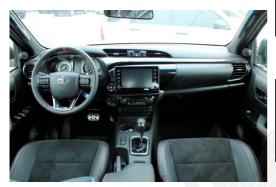

## **STAND OUT FEATURES**

2.8L V4 / A/T / Push Start / Driver Power Seat / Fabric & Leather Seats / Camera / Parking Sensor / Alloy Rims / USB.

| INTERIOR FEATURES               |                                 |
|---------------------------------|---------------------------------|
| Fabric & leather seats          | Leather steering wheel          |
| Driver power seat               | Adjustable steering wheel       |
| Anti Theft Alarm                | Dual SRS Airbag                 |
| Traction control                | Rear Differential Lock          |
| High / Low gear                 | 2nd Start switch (ECT)          |
| 4WD                             | Power steering                  |
| ECO Mode                        | Vehicle Stability Control (VSC) |
| Anti-Locking Brake System (ABS) | Tyre pressure warning system    |
| Air conditioner                 | Rear Air conditioner            |
| Auto climate control            | 2 zone climate control          |

| Cruise control      | Immobilizer (smart key)               |
|---------------------|---------------------------------------|
| Push start          | Instrument cluster brightness control |
| Radio/Tuner         | AUX audio                             |
| Bluetooth           | Multimedia system                     |
| Multimedia steering | Navigation System                     |
| USB A ports         | Power windows                         |
| Power Side Mirrors  | Parking view switch                   |
| Central power lock  | 360 Panoramic camera view             |
| Rear view camera    | Front view camera                     |
| Side view cameras   | Welcome lights                        |