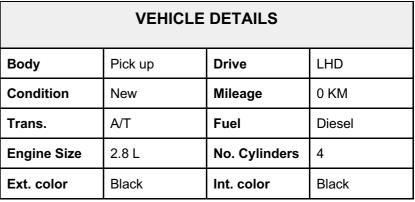

## Toyota Hilux GR Sports

Code: THGR2228DB

## 2.8 L V4 Diesel | 4 Door | LHD | A/T







## **STAND OUT FEATURES**

2.8L V4 / A/T / Push Start / Driver Power Seat / Fabric & Leather Seats / Camera / Parking Sensor / Alloy Rims / USB.

| INTERIOR FEATURES               |                                 |
|---------------------------------|---------------------------------|
| Fabric & leather seats          | Leather steering wheel          |
| Driver power seat               | Adjustable steering wheel       |
| Anti Theft Alarm                | Dual SRS Airbag                 |
| Traction control                | Rear Differential Lock          |
| High / Low gear                 | 2nd Start switch (ECT)          |
| 4WD                             | Power steering                  |
| ECO Mode                        | Vehicle Stability Control (VSC) |
| Anti-Locking Brake