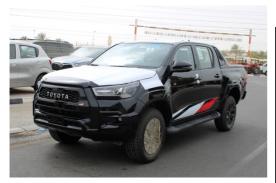

## Toyota Hilux GR Sports

Code: THGR2228DB

## 2.8 L V4 Diesel | 4 Door | LHD | A/T