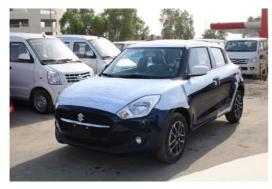

Code: SS23B

## 1.2 L V4 Petrol | 5 Door | LHD | A/T







## **STAND OUT FEATURES**

1.2 L, V4 A/T engine. Fuel efficient, auto A/C, alloy wheels.

|                                 | HARD                      |  |
|---------------------------------|---------------------------|--|
| INTERIOR FEATURES               |                           |  |
| Fabric seats                    | Adjustable steering wheel |  |
| Anti Theft Alarm                | Dual SRS Airbag           |  |
| Traction control                | Power steering            |  |
| Anti-Locking Brake System (ABS) | Air conditioner           |  |
| Cruise control                  | Auto climate control      |  |
| Immobilizer (smart key)         | Push start                |  |
| Radio/Tuner                     | AUX audio                 |  |
| Bluetooth