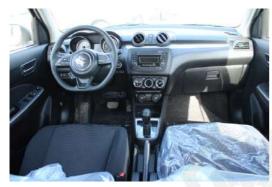

## **STAND OUT FEATURES**

1.2 L, V4 A/T engine. Fuel efficient, auto A/C, alloy wheels.

|                                 | HARD                      |  |
|---------------------------------|---------------------------|--|
| INTERIOR FEATURES               |                           |  |
| Fabric seats                    | Adjustable steering wheel |  |
| Anti Theft Alarm                | Dual SRS Airbag           |  |
| Traction control                | Power steering            |  |
| Anti-Locking Brake System (ABS) | Air conditioner           |  |
| Cruise control                  | Auto climate control      |  |
| Immobilizer (smart key)         | Push start                |  |
| Radio/Tuner                     | AUX audio                 |  |
| Bluetooth                       | Multimedia system         |  |
| Multimedia steering             | Cigarette lighter         |  |
| USB A ports                     | Power windows             |  |

| Power Side Mirrors   | Central power lock |
|----------------------|--------------------|
| Rear parking sensors |                    |

| EXTERIOR FEATURES               |                         |  |
|---------------------------------|-------------------------|--|
| Alloy wheels                    | Spare tyre              |  |
| Side mirror with turn indicator | Body color front bumper |  |
| Body color rear bumper          | Rear parking sensors    |  |
| Rear parking sensors            | Front fog lights        |  |