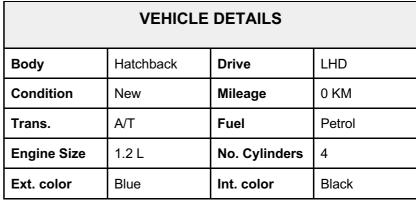

## **STAND OUT FEATURES**

1.2 L, V4 A/T engine. Fuel efficient, auto A/C, alloy wheels.

|                                 | HARD                      |  |
|---------------------------------|---------------------------|--|
| INTERIOR FEATURES               |                           |  |
| Fabric seats                    | Adjustable steering wheel |  |
| Anti Theft Alarm                | Dual SRS Airbag           |  |
| Traction control                | Power steering            |  |
| Anti-Locking Brake System (ABS) | Air conditioner           |  |
| Cruise control                  | Auto climate control      |  |
| Immobilizer (smart key)         | Push start                |  |
| Radio/Tuner                     | AUX audio                 |  |
| Bluetooth                       | Multimedia system         |  |
| Multimedia steering             | Cigarette lighter         |  |
| USB A ports                     | Power windows             |  |