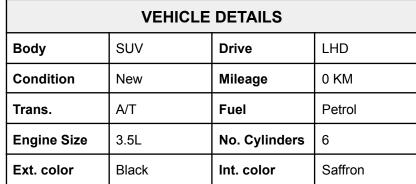

| INTERIOR FEATURES                              |                                                |
|------------------------------------------------|------------------------------------------------|
| Multi Terrain System (MTS)                     | Adjustable Headrest                            |
| Crawl control & Turn assist                    | Automatic Windows                              |
| Adjustable Steering Tilt                       | Touch ID authentication system (engine on/off) |
| Lexus safety system+ 2.5                       | Pre-crash safety system                        |
| Adaptive cruise control                        | Wood trim on door                              |
| Premium audio system (Mark Levinson)           | Heads up display                               |
| Power Steering                                 | Anti-Lock Braking System (ABS)                 |
| Premium Leather seats with ventilation (F & R) | Ecall - SOS system                             |

| Exclusive VIP interior package                | Lexus connect app          |
|-----------------------------------------------|----------------------------|
| Apple car play                                | Android car play           |
| Dual display infotainment system - 12.3" & 7" | Panoramic view monitor     |
| Sunroof                                       | Lane tracing assist        |
| Rear Ottoman seats                            | Massage seats              |
| Back door opening guard                       | BR6 Level Glass protection |
| RCTA (Rear Cross Traffic Alert)               | 4 seats layout             |
| BDMS (Blind Spot Monitoring System)           |                            |