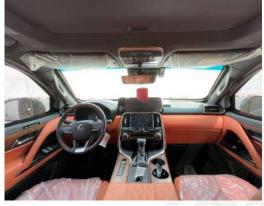

| INTERIOR FEATURES                              |                                                |
|------------------------------------------------|------------------------------------------------|
| Multi Terrain System (MTS)                     | Adjustable Headrest                            |
| Crawl control & Turn assist                    | Automatic Windows                              |
| Adjustable Steering Tilt                       | Touch ID authentication system (engine on/off) |
| Lexus safety system+ 2.5                       | Pre-crash safety system                        |
| Adaptive cruise control                        | Wood trim on door                              |
| Premium audio system (Mark Levinson)           | Heads up display                               |
| Power Steering                                 | Anti-Lock Braking System (ABS)                 |
| Premium Leather seats with ventilation (F & R) | Ecall - SOS system                             |

| Exclusive VIP interior package                | Lexus connect app          |
|-----------------------------------------------|----------------------------|
| Apple car play                                | Android car play           |
| Dual display infotainment system - 12.3" & 7" | Panoramic view monitor     |
| Sunroof                                       | Lane tracing assist        |
| Rear Ottoman seats                            | Massage seats              |
| Back door opening guard                       | BR6 Level Glass protection |
| RCTA (Rear Cross Traffic Alert)               | 4 seats layout             |
| BDMS (Blind Spot Monitoring System)           |                            |