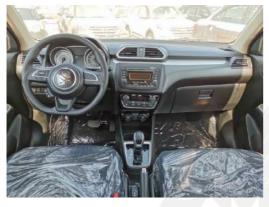

## STAND OUT FEATURES

1.2L Petrol | 15" Tyre With Alloy Rims | Push Start | Xenon Headlights | Fog Lamps | Multimedia Power Steering | Tilt Steering | Leather Steering | Power Side Mirrors With Turn Signal Indicators | Power Windows | Central Door Lock | Rear Parking Sensor | Front & Rear Door Speakers | Front & Rear A/C | Fabric Seats | SRS Airbags | CD Players | Radio Tuner | Bluetooth | USB | AUX | Extra Tyre | Remote Key | Extra Key.

| INTERIOR FEATURES         |                           |  |
|---------------------------|---------------------------|--|
| Push start                | Immobilizer (smart key)   |  |
| Bluetooth                 | AUX audio                 |  |
| Radio/Tuner & CD Player   | Multimedia steering wheel |  |
| Adjustable steering wheel | Power windows             |  |
| Fabric seats              | Central door lock         |  |
| Rear parking sensor       | Air Conditioner           |  |
| Rear Air conditioner      | Dual SRS Airbag           |  |