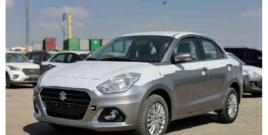

## Suzuki Dzire GLX

Code: SDZGLX22SBL

## 1.2 L V4 Petrol | 5 Door | LHD | A/T

| VEHICLE DETAILS |           |               |               |  |
|-----------------|-----------|---------------|---------------|--|
| Body            | Hatchback | Drive         | LHD           |  |
| Condition       | New       | Mileage       | 0 KM          |  |
| Trans.          | A/T       | Fuel          | Petrol        |  |
| Engine Size     | 1.2 L     | No. Cylinders | 4             |  |
| Ext. color      | Silver    | Int. color    | Black / Beige |  |

## STAND OUT FEATURES

1.2L Petrol | 15" Tyre With Alloy Rims | Push Start | Xenon Headlights | Fog Lamps | Multimedia Power Steering | Tilt Steering | Leather Steering | Power Side Mirrors With Turn Signal Indicators | Power Windows | Central Door Lock | Rear Parking Sensor | Front & Rear Door Speakers | Front & Rear A/C | Fabric Seats | SRS Airbags | CD Players | Radio Tuner | Bluetooth | USB | AUX | Extra Tyre | Remote Key | Extra Key.