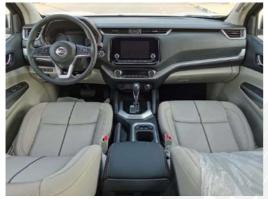

| INTERIOR FEATURES               |                              |
|---------------------------------|------------------------------|
| Fabric & leather seats          | Adjustable steering wheel    |
| Anti Theft Alarm                | Dual SRS Airbag              |
| Side & Curtain Airbag           | Traction control             |
| Rear Differential Lock          | AWD / 4WD                    |
| Power steering                  | Hill descent assist          |
| Anti-Locking Brake System (ABS) | Tyre pressure warning system |
| Rear Air conditioner            | Auto climate control         |

| 2 zone climate control    | Cruise control                        |
|---------------------------|---------------------------------------|
| Immobilizer (smart key)   | Push start                            |
| Remote engine start       | Instrument cluster brightness control |
| AUX audio                 | Bluetooth                             |
| Multimedia system         | Multimedia steering                   |
| Navigation System         | USB A ports / USB C ports             |
| Power windows             | Power Side Mirrors                    |
| Central power lock        | 2nd Row folding seats                 |
| 3rd Row folding seats     | Rear view camera                      |
| Auto-dim rear view mirror |                                       |