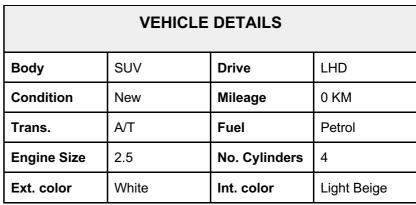

| INTERIOR FEATURES               |                              |
|---------------------------------|------------------------------|
| Fabric & leather seats          | Adjustable steering wheel    |
| Anti Theft Alarm                | Dual SRS Airbag              |
| Side & Curtain Airbag           | Traction control             |
| Rear Differential Lock          | AWD / 4WD                    |
| Power steering                  | Hill descent assist          |
| Anti-Locking Brake System (ABS) | Tyre pressure warning system |
| Rear Air conditioner            | Auto climate control         |

| 2 zone climate control    | Cruise control                        |
|---------------------------|---------------------------------------|
| Immobilizer (smart key)   | Push start                            |
| Remote engine start       | Instrument cluster brightness control |
| AUX audio                 | Bluetooth                             |
| Multimedia system         | Multimedia steering                   |
| Navigation System         | USB A ports / USB C ports             |
| Power windows             | Power Side Mirrors                    |
| Central power lock        | 2nd Row folding seats                 |
| 3rd Row folding seats     | Rear view camera                      |
| Auto-dim rear view mirror |                                       |

| EXTERIOR FEATURES      |                                    |  |
|------------------------|------------------------------------|--|
| 17" Alloy Wheels       | Down Spare tyre                    |  |
| Chrome side mirrors    | Lock/unlock sensor on door handles |  |
| Chrome door handles    | Auto-dim back mirror               |  |
| Auto fold side mirrors | Back camera                        |  |
| Side steps             | Rear parking sensors               |  |
| Front fog lights       | LED headlights with DRL            |  |
| Rear window wiper      | Rear window defogger               |  |