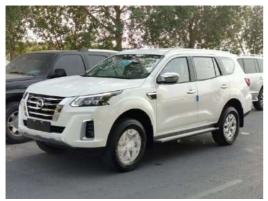

## X-t<u>erra Titanium</u>

Nissan

Code: NXTT21W

## STAND OUT FEATURES

2.5L 4CY Petrol | 255/65 110H Tyre Size With 17 Inch Alloy Rim | Push Start | DRL LED Headlights | Fog Lights | Cruise Control | Speed Limit Control | Fabric Seats | Camera View Switch | Rear Differential Lock Switch | 2nd Row Power Folding Seat Controls | Hill Descent Control | Rear Cooler On/Off Switch | 4WD Control Switch | Instrument Panel Light Control | Parking Assist Switch | Traction Control | Rear A/C | Rear Parking Sensor | Touch Screen DVD Display | Bluetooth | Radio Tuner | USB | Extra Down Tyre