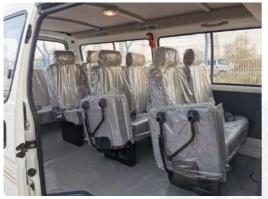

## STAND OUT FEATURES

15 seater with 2.2L petrol engine, M/T, 15" Wheels, With Key Start, Xenon Headlight, Power Side Mirror With Turn Signal Indicator, Front & Rear A/C, Tilt Steering Control, Front Door Speakers, Back Mirror, White Color Bumper matching body, Rear Wiper, Radio Turner, AUX, USB, Rear Brake Light, Extra Tyre, Emergency Stop Signal

| INTERIOR FEATURES         |                 |  |
|---------------------------|-----------------|--|
| Fabric Seats              | 15 Seater       |  |
| Adjustable steering wheel | Air conditioner |  |
| Rear Air conditioner      | Key Start       |  |
| Radio/Tuner               | AUX audio       |  |
| Manual windows            |                 |  |