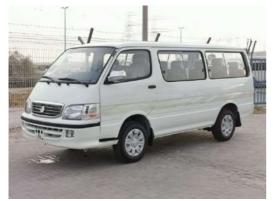

## Golden Dragon XML650 Minibus

Code: GDXML65021

## 2.2 L V4 Petrol | 4 Door | LHD | M/T

| VEHICLE DETAILS |       |               |        |
|-----------------|-------|---------------|--------|
| Body            | Van   | Drive         | LHD    |
| Condition       | New   | Mileage       | 0 KM   |
| Trans.          | M/T   | Fuel          | Petrol |
| Engine Size     | 2.2 L | No. Cylinders | 4      |
| Ext. color      | White | Int. color    | Black  |

## STAND OUT FEATURES

15 seater with 2.2L petrol engine, M/T, 15" Wheels, With Key Start, Xenon Headlight, Power Side Mirror With Turn Signal Indicator, Front & Rear A/C, Tilt Steering Control, Front Door Speakers, Back Mirror, White Color Bumper matching body, Rear Wiper, Radio Turner, AUX, USB, Rear Brake Light, Extra Tyre, Emergency Stop Signal

## **EXTERIOR FEATURES**

| 15" Steel Wheels        | Chrome side mirrors      |
|-------------------------|--------------------------|
| Body color front bumper | Body color rear bumper   |
| Front fog lights        | Xenon lights             |
| Rear window wiper       | Rear window Defogger     |
| Front window defogger   | Outside rear view mirror |