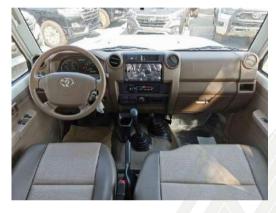

| INTERIOR FEATURES            |                                |  |
|------------------------------|--------------------------------|--|
| Leather seats                | Adjustable steering wheel      |  |
| Dual SRS Airbag              | Front Differential Lock        |  |
| High / Low gear              | 4WD                            |  |
| Power steering               | Anti-Lock Braking System (ABS) |  |
| Tyre pressure warning system | Air conditioner                |  |
| Key start                    | Digital clock                  |  |
| Radio/Tuner                  | AUX audio                      |  |
| CD-player                    | USB A ports                    |  |

| Front power windows | Manual side mirrors |
|---------------------|---------------------|
| Central power lock  | Cigar lighter       |

| EXTERIOR FEATURES  |                     |  |
|--------------------|---------------------|--|
| Steel wheels       | Down Spare tyre     |  |
| Black front bumper | Black rear bumper   |  |
| Black side mirrors | Chrome door handles |  |
| Towing hook        | Snorkel             |  |
| Halogen lights     |                     |  |