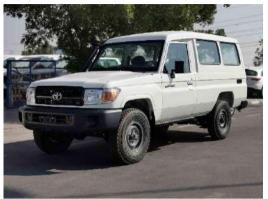

## **Land Cruiser Hard Top LX78**

Code: TLC782242DWBE

**Toyota** 

## 4.2 L V6 Diesel | 3 Door | LHD | M/T

| VEHICLE DETAILS |       |               |        |  |
|-----------------|-------|---------------|--------|--|
| Body            | SUV   | Drive         | LHD    |  |
| Condition       | New   | Mileage       | 0 KM   |  |
| Trans.          | M/T   | Fuel          | Diesel |  |
| Engine Size     | 4.2 L | No. Cylinders | 6      |  |
| Ext. color      | White | Int. color    | Beige  |  |

## STAND OUT FEATURES

4.2 L | 6CY Diesel | 265/70 114/112S Tyre Size With 16 Inch Alloy Rims | Key Start | 4WD Gear Box | Xenon Headlights | Fog Lamps | Power Steering | Tilt Steering | Leather Seats | Power Windows | Central Door Lock | Front & Rear Door Speakers | Manual Front A/C | SRS Airbags | Side Steps | Snorkel | Cup Holder Cigarette Lighter | CD Player | USB | AUX | Radio Tuner | Down Tyre