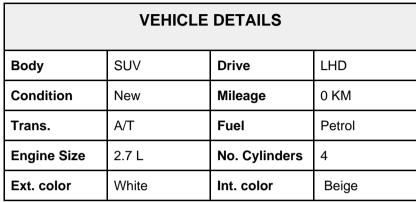

## Toyota Prado Land Cruiser TXL

Code: TPRTXL2127PWBE



## 2.7 L V4 Petrol | 5 Door | LHD | A/T





## STAND OUT FEATURES

2.7 L | 4CY Petrol | 265/60 110H Tyre Size With 18 Inch Alloy Rims | Key Start | DRL LED Headlights | Fog Lamps | Cruise Control | Multimedia Power Steering | Tilt Steering | Leather Steering | Power Side Mirrors With Turn Signal Indicators | Power Windows | Central Door Lock | Rear Parking sensor | Front & Rear Door Speakers | Front & Rear A/C | Rear camera | Sunroof | Cool Box | Fabric Seats | SRS Airbags | Traction control | 4WD control switch | Radio Tuner | HDMI | DVD | USB | AUX| Spare key | Rear Spoiler with Lights | Down Tyre | Side Steps

| INTERIOR FEATURES               |                                    |  |
|---------------------------------|------------------------------------|--|
| Fabric seats                    | Leather steering wheel