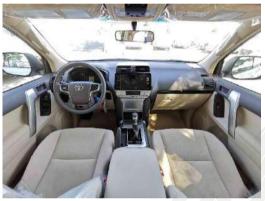

| INTERIOR FEATURES               |                                    |  |
|---------------------------------|------------------------------------|--|
| Fabric seats                    | Leather steering wheel             |  |
| Adjustable steering wheel       | Anti-Theft Alarm                   |  |
| Dual SRS Airbag                 | Traction control                   |  |
| High/Low gear                   | 2 <sup>nd</sup> Start switch (ECT) |  |
| 4WD                             | Power steering                     |  |
| Vehicle Stability Control (VSC) | Anti-Lock Braking System (ABS)     |  |

| Tyre pressure warning system          | Air conditioner                   |
|---------------------------------------|-----------------------------------|
| Rear Air conditioner                  | Auto Climate Control              |
| 3 zone climate control system         | Fridge (cool box)                 |
| Cooled Glove box                      | Cruise control                    |
| Immobilizer (smart key)               | Key start                         |
| Instrument cluster brightness control | Digital clock                     |
| Radio / Tuner                         | AUX audio                         |
| Bluetooth                             | Multimedia system                 |
| Multimedia steering                   | Navigation System                 |
| USB A ports                           | Power windows                     |
| Power Side Mirrors                    | Central power lock                |
| 2 <sup>nd</sup> Row folding seats     | 3 <sup>rd</sup> Row folding seats |
| Rear view camera                      | Sunroof                           |
| Cigar lighter                         |                                   |