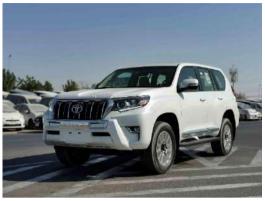

## Toyota Prado Land Cruiser TXL

Code: TPRTXL2127PWBE

## 2.7 L V4 Petrol | 5 Door | LHD | A/T

## STAND OUT FEATURES

2.7 L | 4CY Petrol | 265/60 110H Tyre Size With 18 Inch Alloy Rims | Key Start | DRL LED Headlights | Fog Lamps | Cruise Control | Multimedia Power Steering | Tilt Steering | Leather Steering | Power Side Mirrors With Turn Signal Indicators | Power Windows | Central Door Lock | Rear Parking sensor | Front & Rear Door Speakers | Front & Rear A/C | Rear camera | Sunroof | Cool Box | Fabric Seats | SRS Airbags | Traction control | 4WD control switch | Radio Tuner | HDMI | DVD | USB | AUX| Spare key | Rear Spoiler with Lights | Down Tyre | Side Steps

| EXTERIOR FEATURES       |                         |
|-------------------------|-------------------------|
| Alloy wheels            | Down Spare tyre         |
| Chrome front grille     | Body color front bumper |
| Body color rear bumper  | Auto fold side mirrors  |
| Back camera             | Front parking sensors   |
| Rear parking sensors    | Rear spoiler            |
| Front fog lights        | Rear fog lights         |
| LED headlights with DRL | Rear window defogger    |
| Side steps              |                         |