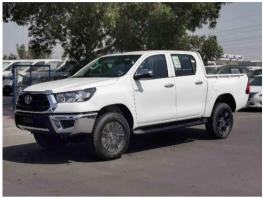

Code: THX2128WR

## 2.8 L V4 Petrol | 4 Door | LHD | A/T

| VEHICLE DETAILS |         |               |        |  |
|-----------------|---------|---------------|--------|--|
| Body            | Pick up | Drive         | LHD    |  |
| Condition       | New     | Mileage       | 0 km   |  |
| Trans.          | A/T     | Fuel          | Petrol |  |
| Engine Size     | 2.8 L   | No. Cylinders | 4      |  |
| Ext. color      | White   | Int. color    | Red    |  |

## STAND OUT FEATURES

2.8 L | 4CY Petrol | 17 Inch Tyre With Alloy Rims | Front Window Defrost Control | Air Conditioner Control | ECO/PWR Drive Mode | Low Tyre Pressure Button | Remote key | Extra key | Down Tyre | Side Steps | Front Towing Hook | Front & Rear Chrome Bupmer | Chrome Side Mirror | Chrome Door Handle

| EXTERIOR FEATURES   |                     |  |
|---------------------|---------------------|--|
| Alloy wheels        | Down Spare tyre     |  |
| Chrome side mirrors | Chrome front grille |  |
| Chrome door handles | Halogen lights      |  |
| Side steps          |                     |  |