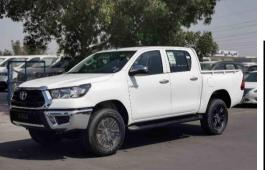

Code: THX2128WR

## 2.8 L V4 Petrol | 4 Door | LHD | A/T

| VEHICLE DETAILS |         |               |        |  |
|-----------------|---------|---------------|--------|--|
| Body            | Pick up | Drive         | LHD    |  |
| Condition       | New     | Mileage       | 0 km   |  |
| Trans.          | A/T     | Fuel          | Petrol |  |
| Engine Size     | 2.8 L   | No. Cylinders | 4      |  |
| Ext. color      | White   | Int. color    | Red    |  |

## STAND OUT FEATURES

2.8 L | 4CY Petrol | 17 Inch Tyre With Alloy Rims | Front Window Defrost Control | Air Conditioner Control | ECO/PWR Drive Mode | Low Tyre Pressure Button | Remote key | Extra key | Down Tyre | Side Steps | Front Towing Hook | Front & Rear Chrome Bupmer | Chrome Side Mirror | Chrome Door Handle

| EXTERIOR FEATURES   |                     |  |
|---------------------|---------------------|--|
| Alloy wheels        | Down Spare tyre     |  |
| Chrome side mirrors | Chrome front grille |  |
| Chrome door handles | Halogen lights      |  |
| Side steps          |                     |  |