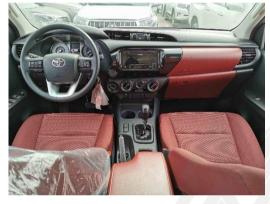

## 2.8 L V4 Petrol | 4 Door | LHD | A/T

| VEHICLE DETAILS |         |               |        |  |
|-----------------|---------|---------------|--------|--|
| Body            | Pick up | Drive         | LHD    |  |
| Condition       | New     | Mileage       | 0 km   |  |
| Trans.          | A/T     | Fuel          | Petrol |  |
| Engine Size     | 2.8 L   | No. Cylinders | 4      |  |
| Ext. color      | White   | Int. color    | Red    |  |

| INTERIOR FEATURES              |                                 |  |  |
|--------------------------------|---------------------------------|--|--|
| Fabric seats                   | Adjustable steering wheel       |  |  |
| Anti-Theft Alarm               | Dual SRS Airbag                 |  |  |
| Traction control               | High / Low gear                 |  |  |
| Power steering                 | ECO Mode                        |  |  |
| Power Mode                     | Vehicle Stability Control (VSC) |  |  |
| Anti-Lock Braking System (ABS) | Tyre pressure warning system    |  |  |
| Air conditioner                | Immobilizer (smart key)         |  |  |
| Key start                      | Digital clock                   |  |  |

| Radio/Tuner        | AUX audio           |
|--------------------|---------------------|
| Bluetooth          | CD-player           |
| Multimedia system  | Multimedia steering |
| USB A ports        | Power windows       |
| Power Side Mirrors | Central power lock  |
| Cigar lighter      |                     |